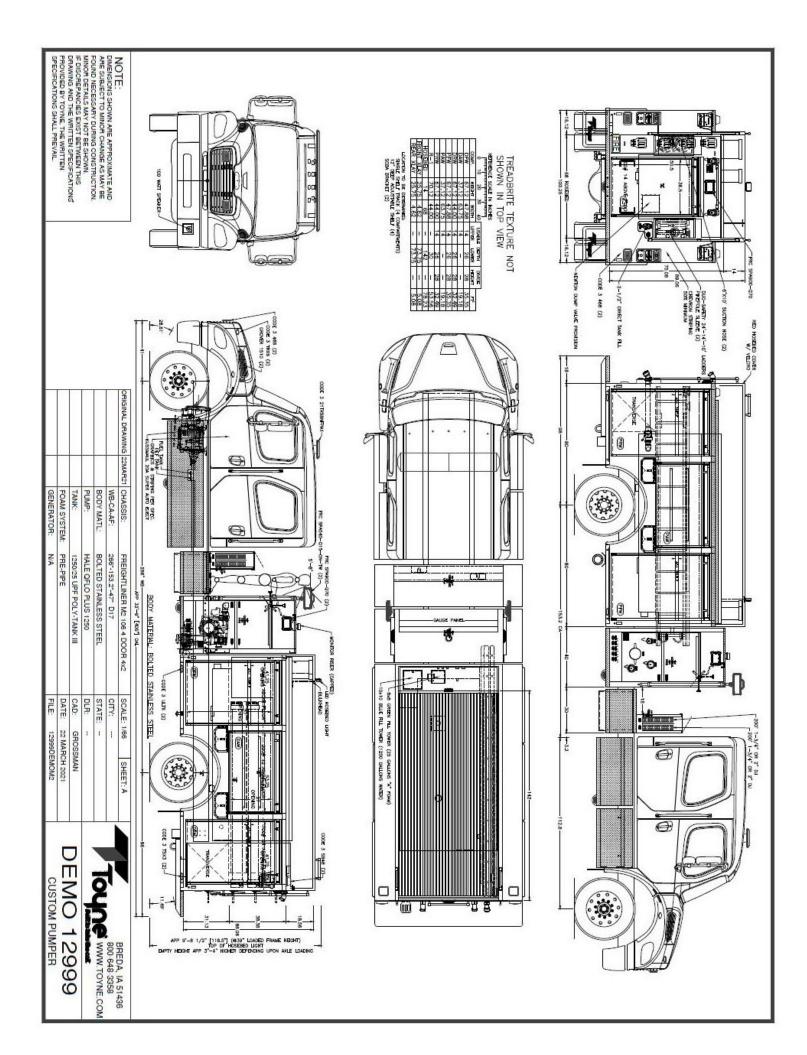

# MADRID FIRE DISTRICT PUMPER TID NO. 12999D

#### BODY

- · Bolted Painted Stainless Steel Body
- ROM Roll Up Doors
  Rear Slide-In Ladder and Pike Pole
- Storage Rear Slide-in Hard Suction Storage Storage for 8 SCBA Bottles in Wheel • •
- Toyne Custom Under Step Storage

## -O- CHASSIS

- Freightliner M2 106 4 Door
- Cummins ISL9 350 Engine
- 3000 EVS Transmission
- Seating for 5 Firefighters
- Front Mounted Tow Hooks

### TANK

- UPF 1200 Gallon Tank
- ICI SL Plus Tank Gauge
  Rear 2.5" Direct Tank Fill

### PUMP

- Hale Qflo 1250 GPM Pump
   Fire Research Pump Boss Pressure
- Governor
- (2) 1.75" Crosslays
  Left side: 2.5" Discharge
  - Master Intake
- · Right side: 2.5" Discharge 3" Discharge 2.5" Intake Master Intake
- (2) 2.5" Rear Discharges .
- Pre-Piped for Monitor
- · Pre-Piped for Foam

### **ELECTRICAL**

- Code 3 Warning Lighting •
- FRC LED 900-Q65 Scene Lighting
- ILI LED Strip Compartment Lighting