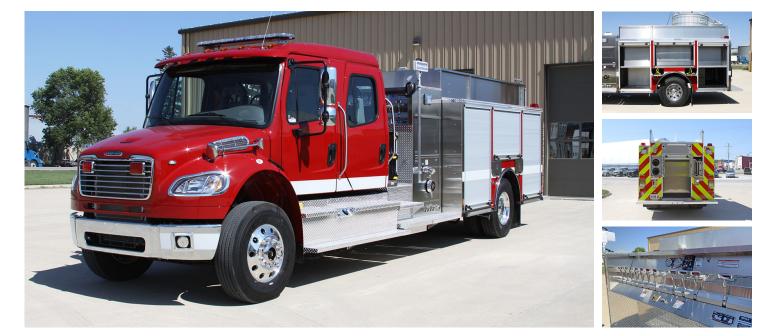

# MADRID FIRE DISTRICT PUMPER TID NO. 12999D

#### BODY

- · Bolted Painted Stainless Steel Body
- ROM Roll Up Doors
  Rear Slide-In Ladder and Pike Pole
- Storage Rear Slide-in Hard Suction Storage Storage for 8 SCBA Bottles in Wheel • •
- Toyne Custom Under Step Storage

## -O- CHASSIS

- Freightliner M2 106 4 Door
- Cummins ISL9 350 Engine
- 3000 EVS Transmission
- Seating for 5 Firefighters
- Front Mounted Tow Hooks

### TANK

- UPF 1200 Gallon Tank
- ICI SL Plus Tank Gauge
  Rear 2.5" Direct Tank Fill

### PUMP

- Hale Qflo 1250 GPM Pump
   Fire Research Pump Boss Pressure
- Governor
- (2) 1.75" Crosslays
  Left side: 2.5" Discharge
  - Master Intake
- · Right side: 2.5" Discharge 3" Discharge 2.5" Intake Master Intake
- (2) 2.5" Rear Discharges .
- Pre-Piped for Monitor
- · Pre-Piped for Foam

### **ELECTRICAL**

- Code 3 Warning Lighting •
- FRC LED 900-Q65 Scene Lighting
- ILI LED Strip Compartment Lighting